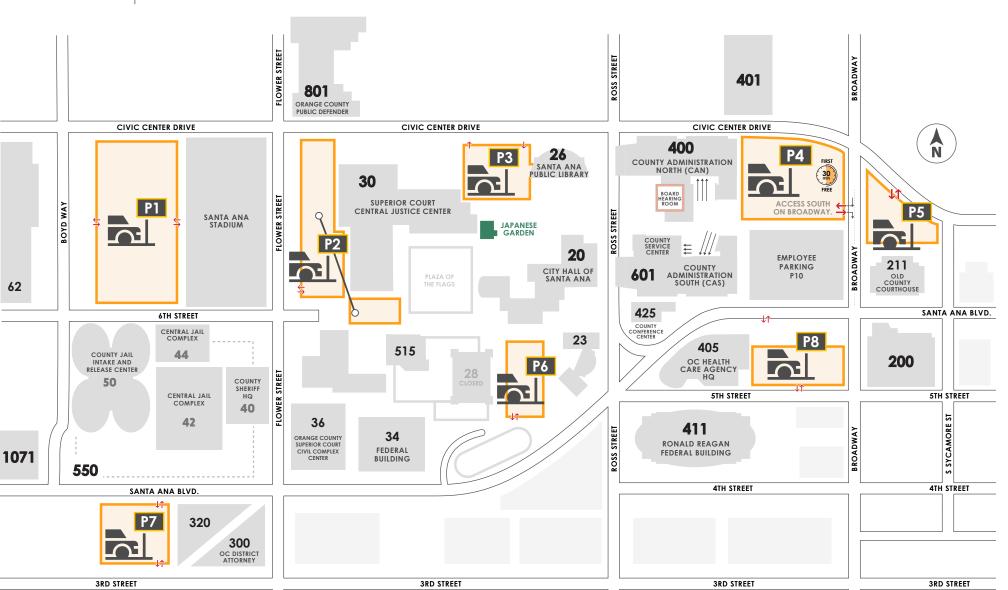

### **PUBLIC PARKING AREAS** OC CIVIC CENTER (SANTA ANA)

**Hours & Payments** 

1020 West Civic Center Drive

#### Rates

### **\$0.50** each 15 minutes or **Cashier on Duty:** 24/7/365

- any portion thereof Credit cards accepted at all exit lanes.
- \$15 Maximum Daily Rate Pay-on-Foot/Cash Payment Machine 24/7/365

#### Rates

\$1 each 15 minutes or any portion thereof

\$20 Maximum Daily Rate

#### **Hours & Payments**

Cashier on Duty:

Monday-Friday: 6:30 a.m.-11:30 p.m.

• Credit cards accepted at all exit lanes.

#### Р3 690 West Civic Center Drive

#### **Hours & Payments**

#### Cashier on Duty:

Monday-Thursday: 5:30 a.m.-8:30 p.m. Friday: 5:30 a.m.-6:30 p.m.

- Credit cards accepted at all exit lanes.
- · Closed weekends, major holidays.

#### 630 North Broadway Street (Entry/Exit at Broadway)

#### First 30 minutes are free!

\$1 each 15 minutes or \$20 Maximum Daily Rate

### **Hours & Payments**

- Monday-Friday: 7 a.m.-7 p.m.
- Credit cards accepted at exit column.
  - Pay-on-Foot/Cash and Credit Payment Machine
  - Closed weekends, major holidays.

#### P5 211 West Santa Ana Boulevard (Entry/Exit at Civic Center Drive)

### **Hours & Payments**

0.05 = 2 min. 0.05 = 2 min.

\$.25 = 10 min. \$1.00 = 40 min. • Pay by credit card or by coin at meter. \$1.50 = 60 min.

• 2-hour maximum limit per stay.

Rates

601 West Santa Ana Boulevard (Automated Entry/Exit at Parton/Santa Ana Boulevard)

#### Rates

any portion thereof \$20 Maximum Daily Rate

\$1 each 15 minutes or

#### **Hours & Payments**

- Credit cards accepted at all exit lanes.
  - Pay-on-Foot/Cash Payment Machine 24/7/35

#### 1002 West Santa Ana Boulevard

### Rates

\$1 each 15 minutes or

any portion thereof

#### **Hours & Payments**

Office: Monday-Friday: 8 a.m.-4:30 p.m.

\$20 Maximum Daily Rate

- Credit cards accepted at all exit lanes.
- Rolling gates open Monday-Friday: 5 a.m.-7 p.m.
- · Closed weekends, major holidays.

#### P8 301 West 5th Street

#### **Hours & Payments**

Cashier on Duty: Monday-Friday: 11 a.m.-5 p.m.

- · Credit cards accepted at all exit lanes.
- Rolling gates open Monday-Friday: 7 a.m.-7 p.m.
- · Closed weekends, major holidays.