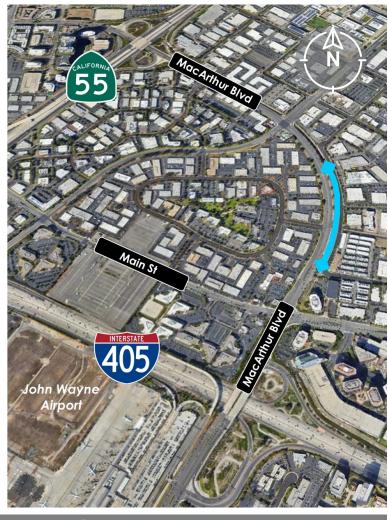

close proximity to the flood control channel may experience a temporary increase in noise due to equipment and maintenance activities.

## **PARTIAL ROAD CLOSURES**

Roads will remain open at all times during construction, however lanes closures may be required at times while moving materials in and out of the project area.

Area motorists and other road users may experience delays when traveling in the project area during working hours.



Please follow guidance posted on construction signs and directions from flag personnel near the project area.



## **Anticipated Construction Duration**

July 24, 2023 — Late October 2023

Working Days/Hours Monday—Friday

6:30 a.m.—5 p.m.

The construction schedule is tentative and subject to change due to weather and other factors.



Project Area