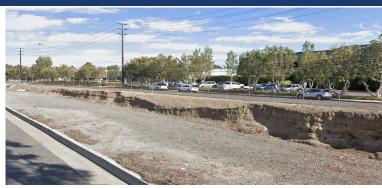

## **Flood Control Channel Improvements Lane Channel** Maintenance Project (Irvine)

OC Public Works will complete repairs along a segment of the Lane Flood Control Channel located adjacent to MacArthur Boulevard in the city of Irvine.

Crews will perform maintenance repairs to the flood control channel to continue effective flood protection.

Businesses within close proximity to the flood control channel may experience a temporary increase in noise due to equipment and maintenance activities.