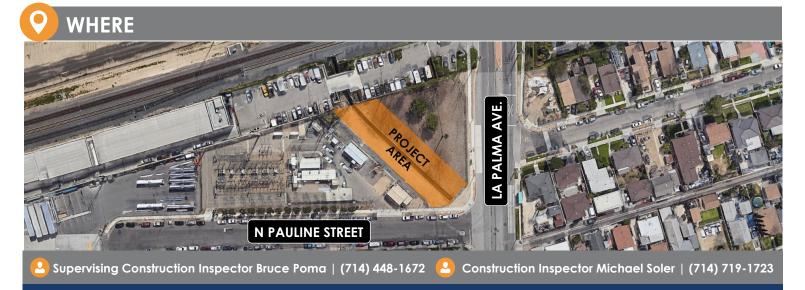

#### **PARTIAL LANE CLOSURES AND SIDEWALK DETOURS**

ocpublicworks.com

North Pauline Street and La Palma Avenue will remain open at all times during construction; however, partial lane closures and sidewalk detours may be required.