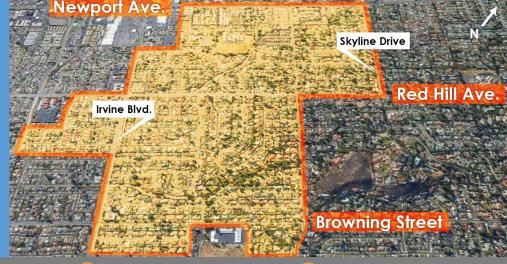

### WHERE

#### **Arterial Streets**

Browning St., Irvine Blvd., Red Hill Ave., Skyline Dr