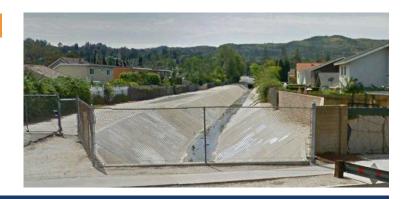

## **Project Summary**

OC Public Works will complete channel maintenance and repair work in the Walnut Canyon Channel that runs parallel to Anaheim Hills Road from the Santa Ana River and south to Canyon Rim Road within the City of Anaheim.