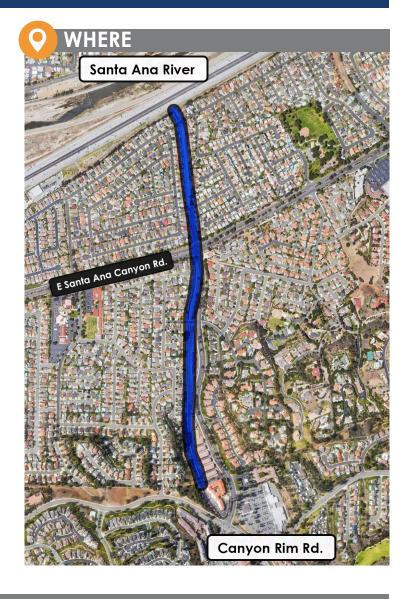

## **Project Summary**

OC Public Works will complete channel maintenance and repair work in the Walnut Canyon Channel that runs parallel to Anaheim Hills Road from the Santa Ana River and south to Canyon Rim Road within the City of Anaheim.