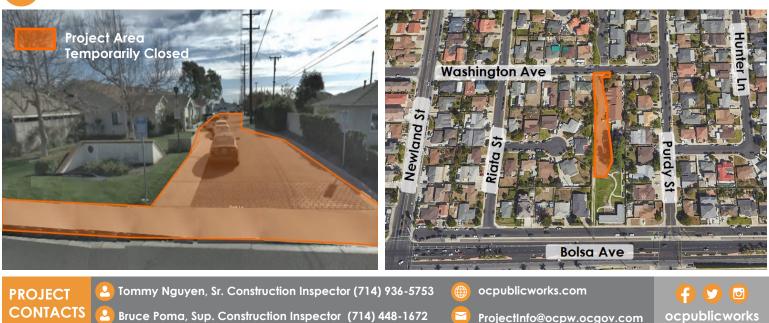

long Washington Avenue
- Replacing a stormwater culvert drain

#### ATTENTION: COMMUNITY CENTER PARKING LOT, RAMPS AND SIDEWALKS WILL BE TEMPORARILY CLOSED

- Portions of the sidewalk may be temporarily closed
- Access to some parking areas may be temporarily restricted or limited as the asphalt repair is being performed and new stripes are painted
- Please observe all safety signs, barriers and personnel when near the project area

Advanced notification will be provided 48 hours in advance via doorknob hanger cards and "No Parking" signs.





October 23 — November 2023

Mon. — Fri., 7 a.m. — 4 p.m.

The construction schedule is tentative and subject to change due to weather and other factors.

The Community Center parking lot will be closed during the duration of this work.

#### WHERE