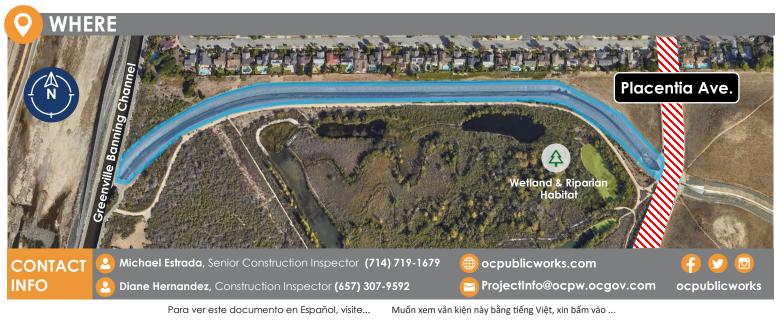

#### **Project Summary**

OC Public Works will complete a channel maintenance project at the Fairview Channel in the City of Costa Mesa. The project begins at the Greenville Banning Channel confluence and continues east along the channel to Placentia Avenue.

### i) WHAT

Work includes overall repair of the earthen portion of the channel and repair to drains, riprap and the maintenance road.

All work is within unincorporated County of Orange right-of-way and adjacent to the City of Costa Mesa.

#### **PARTIAL LANE CLOSURES**

**Placentia Ave. will remain open at all times during construction**; however, partial lane closures may be required, including the bike lane.

Area motorists and other road users may experience delays when traveling through the project area during working hours.