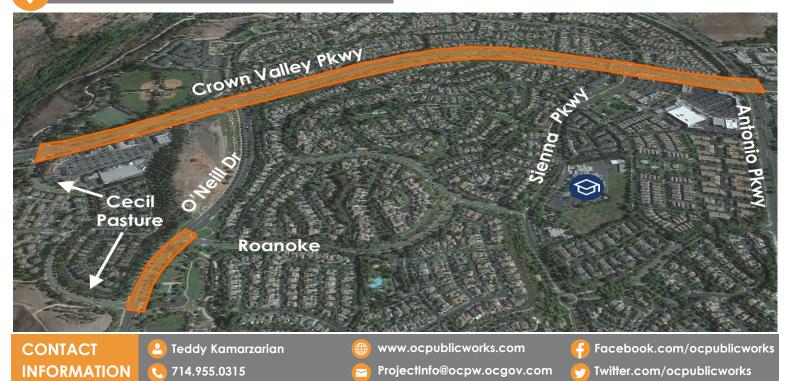

# Crown Valley Parkway, O'Neill Drive Fiber Optic Equipment for Monitoring Traffic Conditions

#### • TEMPORARY LANE CLOSURES NEEDED •

OC Public Works contractors will be **installing new fiber optic cable and equipment** along Crown Valley Parkway and a section of O'Neill Drive in Ladera Ranch. Temporary lane closures will be needed to accommodate this work. This project will enhance capabilities of OC Public Works' Traffic Management Center, which helps us **effectively monitor traffic conditions at key road and intersection locations**.