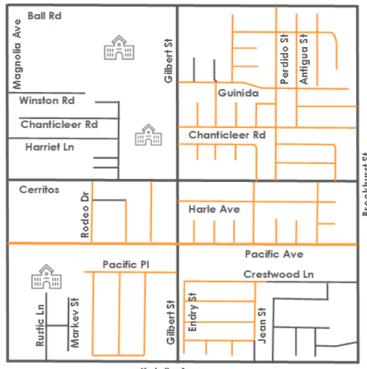

### WHERE

Katella Ave

Orange Streets: **Project Locations**  Amies Rd Antiaua St Banta Ave Berry Ave Bienville Ave Bouvais Rd Burgandy PI Canton Ave Chamberlain Ave Chanticleer Rd Crestwood In

Crew Dr Cris Ave Decker Ave Desser Ln Deste Dr Dixie Dr Endry St Farnham Ln Fraley St Garza Ave Gravier St

Guinida Ln Harcourt Ave Harriet Ln Hearth Ln Hedlund Dr **Huber St** Jean St Kennelly Ln Larry Dr Lullaby Ln Milnebura St

Pacific Ave Pacific PI Palais Rd Patricia Dr Perdido St Poona Dr Rhiems Rd Rodeo Dr Thomas Dr