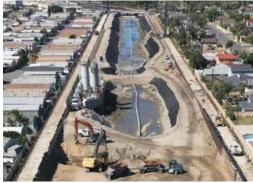

#### **Ongoing Activities**

Keep a lookout for our construction teams working on Deep Soil Cement Mixing, Channel Slope Excavation, Concrete Cap, and Drainage Best Management Practices (BMPs).

The Cement Mixing Silos pictured here (left side of channel) will be demobilized by June 2022.

Ongoing channel Soil Wedge Excavation.

Road improvements, Concrete Cap, Landside Drainage BMP, and Right-of-Way Fencing.