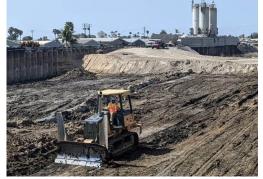

#### **Ongoing Activities**

Keep a lookout for our construction teams working on Deep Soil Cement Mixing, Channel Slope Excavation, Concrete Cap, and Drainage Best Management Practices (BMPs).

The Cement Mixing Silos pictured here (left side of channel) will be demobilized by June 2022.

Ongoing channel Soil Wedge Excavation.

Road improvements, Concrete Cap, Landside Drainage BMP, and Right-of-Way Fencing.