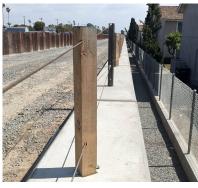

Ongoing channel Soil Wedge Excavation.

Road improvements, Concrete Cap, Landside Drainage BMP, and Right-of-Way Fencing.