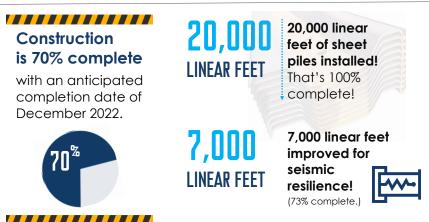

# PROJECT UPDATE

**C**PublicWorks



## EAST GARDEN GROVE-WINTERSBURG CHANNEL PROJECT

Warner Avenue to Goldenwest Street, Huntington Beach

#### Current Stats



#### Steel Sheet Pile Fun Fact

The Steel Sheet Piles installed are a marine grade steel, which is specified for providing corrosion resistance in saltwater environments. The



region of discoloration you may observe is recognized as the "splash zone" which is wetted by tidal action. The steel reacts with the daily fluctuations of atmospheric exposure creating a weathered surface.

### These structures are performing their corrosion resistance duties!

#### **Ongoing Activities**

Keep a lookout for our construction teams working on Deep Soil Cement Mixing, Channel Slope Excavation, Concrete Cap, and Drainage Best Management Practices (BMPs).



The Cement Mixing Silos pictured here (left side of channel) will be demobilized by June 2022.



Ongoing channel Soil Wedge Excavation.



Roa