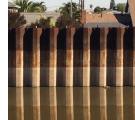

#### Steel Sheet Pile Fun Fact

The Steel Sheet Piles installed are a marine grade steel, which is specified for providing corrosion resistance in saltwater environments. The

region of discoloration you may observe is recognized as the "splash zone" which is wetted by tidal action. The steel reacts with the daily fluctuations of atmospheric exposure creating a weathered surface.

### These structures are performing their corrosion resistance duties!